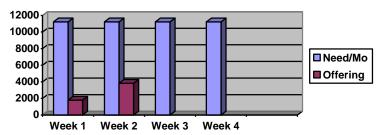

#### Church Budget September 2015

| CHURCH | RUDGET | REPORT 2015    |   |
|--------|--------|----------------|---|
| CHUNCH | DUDULI | INEL OINT ZUIS | , |

| Weekly Budget       | \$ 2,246 | Received last week \$ | 2,036  |
|---------------------|----------|-----------------------|--------|
| Year to date Budget | 83.102   | Received year to date | 72.968 |

PLEASE CONSIDER OUR CHURCH BUDGET IN YOUR PRAYERS: In August, we missed our budget goal/need by \$2,333.

**CHURCH PICNIC:** J St. Marina Sept.26 Potluck after Worship Service. Bring a dish to share as you enjoy time with your brother and sisters in Christ.